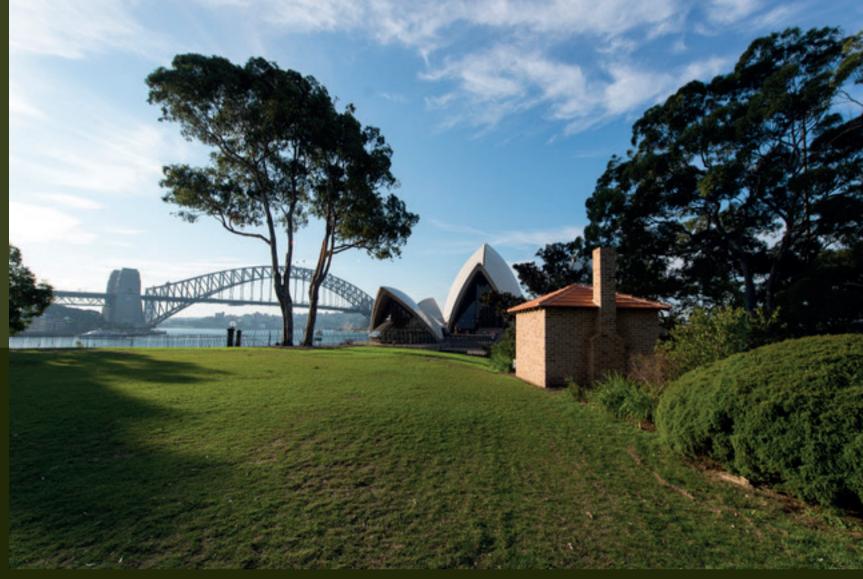

Archie Moore
A Home Away From Home
(Bennelong/Vera's Hut), 2016
mixed media
433.20 x 345.00 x 258.40 cm
Installation view
20th Biennale of Sydney
curated by Stephanie Rosenthal
at Royal Botanic Gardens
Sydney, 2016
Copyright the artist
Courtesy The Commercial, Sydney
Photo